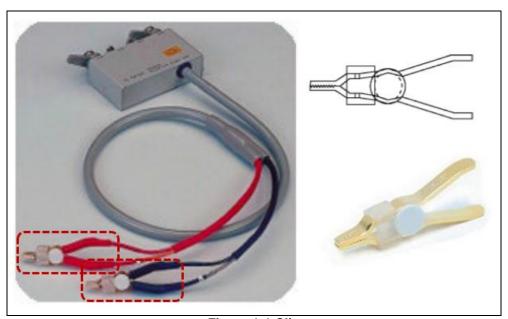

Shown in figure 1-1 is the sample image of **8710-2158** Clip for reference only. Heat shrink tubing 0890-2295 (black color) and 0890-2296 (red color) are not included. It is not recommended to replace the whole clip since the clip replacement requires soldering.

Figure 1-1 Clip