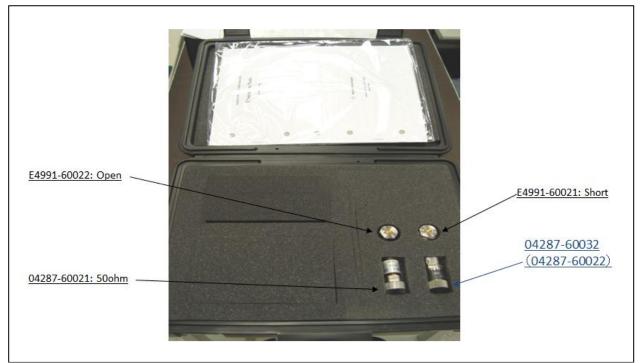

Shown in table 1-1 and figure 1-1 are the respective support parts for both RoHS and non-RoHS compliance 16195B unit.

Figure 1-1

#### **Table 1-1:**

| Ref/D | Part Number   | Qty. | Description                 |
|-------|---------------|------|-----------------------------|
| -     | 04287-60021   | 1    | CAL STD 50 OHM              |
| -     | E4991-60022   | 1    | OPEN TERMINATION            |
| -     | E4991-60021   | 1    | SHORT TERMINATION           |
|       | 04287-60032   | 1    | LOW-LOSS CAPACITOR ASSEMBLY |
| -     | (04287-60022) |      |                             |