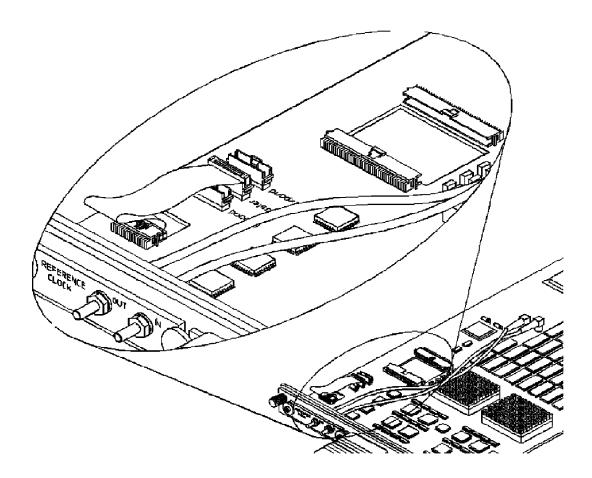

| © 1995 AGILENT TECHNOLOGIES |
|-----------------------------|
| PRINTED IN U.S.A.           |

Identify a suspect board by observing the number of expander board connectors on the circuit board as shown in the following figure.

If five connectors are present (J4-J8), then the board requires replacement. Order a replacement board using the 16555-66503 part number. Follow the procedures in the 16555A service manual to perform the replacement. The replacement board does not require calibration.

If only three connectors are present (J5-J7) as shown in the following figure, then the board is not to be replaced.