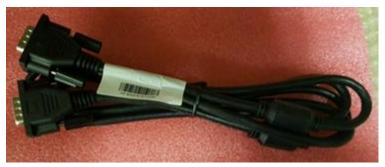

## Solution/Action:

If you encountered the situation described, please replace the existing VGA cable with the high-resolution VGA cable in Figure 3a (Keysight Part Number: 8121-3377). The Figure 3b shown the location of the VGA cable to replace. Otherwise, No Action is needed.

Figure 3a: new VGA cable KPN: 8121-3377

Figure 3b: Location of the VGA cable to replace