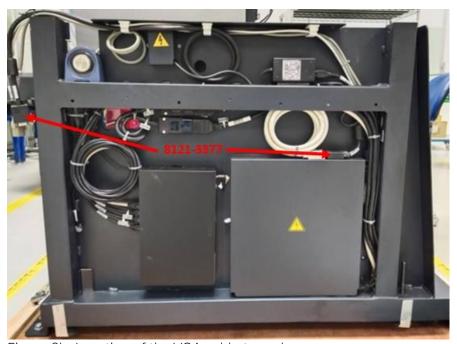

## Solution/Action:

If you encountered the situation described, please replace the existing VGA cable with the high-resolution VGA cable in Figure 3a (Keysight Part Number: 8121-3377). The Figure 3b shown the location of the VGA cable to replace. Otherwise, No Action is needed.

Figure 3a: new VGA cable KPN: 8121-3377

Figure 3b: Location of the VGA cable to replace