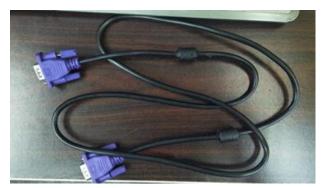

### Situation:

The VGA cable (Keysight Part Number: 0960-3615) shown in Figure 1 below may cause Display Smearing/Shadow/Double image/Rolling Effect issues (Figure 2) on the In-Circuit System with Serial Number listed in this Service Note. This is due to the quality of the VGA cable batch bundled by Hewlett Package.

Figure 1: Existing VGA Cable (0960-3615)

Figure 2: Double image or Rolling Effect issues