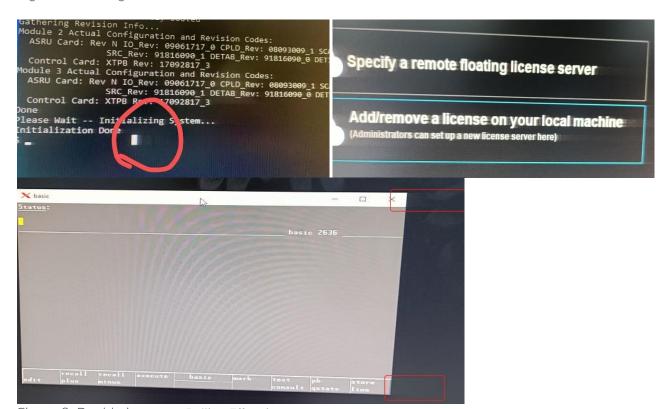

### Situation:

The VGA cable (Keysight Part Number: 0960-3615) shown in Figure 1 below may cause Display Smearing/Shadow/Double image/Rolling Effect issues (Figure 2) on the In-Circuit System with Serial Number listed in this Service Note. This is due to the quality of the VGA cable batch bundled by Hewlett Package.

Figure 1: Existing VGA Cable (0960-3615)

Figure 2: Double image or Rolling Effect issues