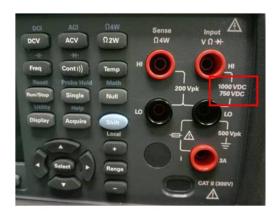

#### Situation:

The input voltage rating on the front panel was incorrectly printed as 750VDC instead of 750 VAC. The correct input voltage rating should be 1000VDC, 750 VAC.

The incorrect printing does not impact the product functionality nor safety requirement.

## Keysight service centers

Perform the following steps when you receive request to update the label:

- 1. Order a 5183-1670 label.
- 2. Use a tweezer to grab the label and place it on the front panel to cover the voltage rating as shown below.