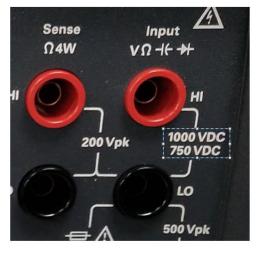

#### Situation:

The input voltage rating on the front panel was incorrectly printed as 750VDC instead of 750 VAC. The correct input voltage rating should be 1000VDC, 750 VAC.

The incorrect printing does not impact the product functionality nor safety requirement.

## Keysight service centers

Perform the following steps when you receive request to update the label:

- 1. Order a 5183-1670 label.
- 2. Use a tweezer to grab the label and place it on the front panel to cover the voltage rating as shown below.