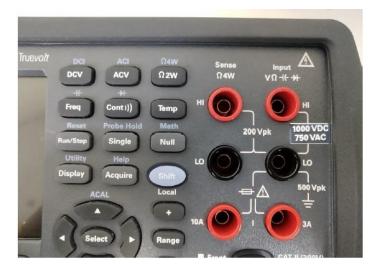

|

ADDITIONAL INFORMATION:



#### Situation:

The input voltage rating on the front panel was incorrectly printed as 750VDC instead of 750 VAC. The correct input voltage rating should be 1000VDC, 750 VAC.

The incorrect printing does not impact the product functionality nor safety requirement.



#### Solution/Action:

# <u>Customers</u>

Upon request, the label can be updated accordingly when unit is returned to service center for annual calibration.

## Keysight service centers

Perform the following steps when you receive request to update the label:

- 1. Order a 5183-1670 label.
- 2. Use a tweezer to grab the label and place it on the front panel to cover the voltage rating as shown below.





3. After applying the label, it should look like the picture below:



# Revision History:

| Date        | Service<br>Note<br>Revision | Author | Reason for Change                       |
|-------------|-----------------------------|--------|-----------------------------------------|
| 25 Jan 2021 | 01                          | WanYee | As Published                            |
| 09 Feb 2021 | 02                          | WanYee | Revised to include the label placement. |