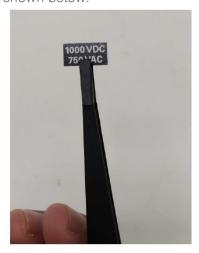

## Parts Required:

P/N Description Qty.

5183-1670 Label 1000VDC 750VAC 1pc

## Keysight service centers

Perform the following steps when you receive request to update the label:

- 1. Order a 5183-1670 label.
- 2. Use a tweezer to grab the label and place it on the front panel to cover the voltage rating as shown below.