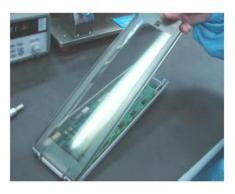

2. Slowly open the cover and exchange with the good cover.

3. Place the top cover by inserting the tab to bottom card shell and then press the top cover until fully snap in. Make sure the top cover tab is fully inserting before press the top cover to avoid top cover crack.

The top cover being placed

The top cover being secured by pressing the top cover until fully snap

| Rev            | e Author<br>ision | Reason for Change |  |
|----------------|-------------------|-------------------|--|
| 02 Jan 2018 01 | KT                | As Published      |  |