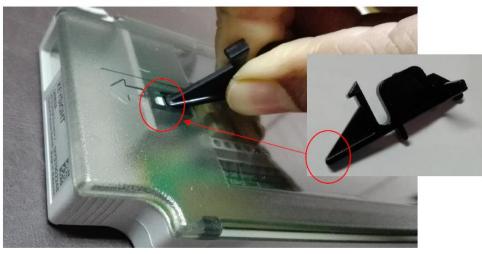

Top cover (34901-44111) removal and assembly

1. Use the terminal latch (34401-45012) to open the top cover by pressing the latch. Do not use hard piercing or sharp object to open the top cover to avoid cover scratches.