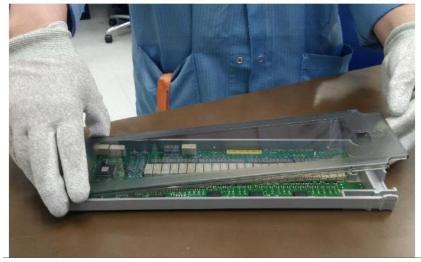

2. Slowly open the cover and exchange with the good cover.

3. Place the top cover by inserting the tab to bottom card shell and then press the top cover until fully snap in. Make sure the top cover tab is fully inserting before press the top cover to avoid top cover crack.