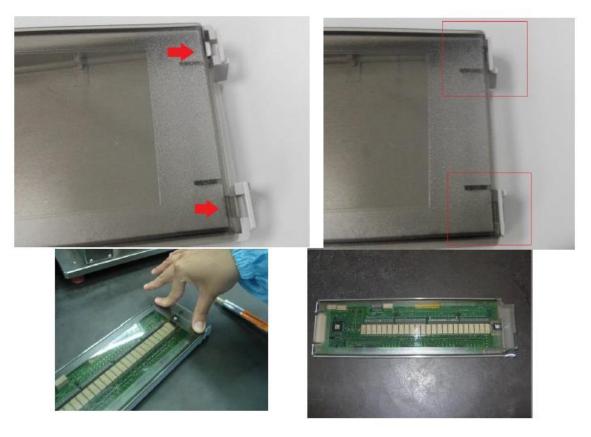

The top cover being placed

The top cover being secured by pressing the top cover until fully snap

| Rev            | e Author<br>ision | Reason for Change |  |
|----------------|-------------------|-------------------|--|
| 02 Jan 2018 01 | KT                | As Published      |  |