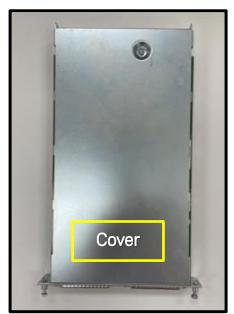

Image 1: New Furnishing with Orbital Sanding

34932A modules with serial numbers less than MY62120001/SG62120001 will have glossy surfaces as shown in image 2.

Image 2: Old Furnishing with Glossy Surface