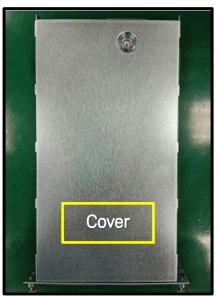

## Situation:

34932A modules beginning with serial numbers MY62120001/SG62120001 or greater, will have new furnishings that have orbital sanded covers to avoid roller marks on the material. Refer to image 1 below:

Image 1: New Furnishing with Orbital Sanding

34932A modules with serial numbers less than MY62120001/SG62120001 will have glossy surfaces as shown in image 2.

Image 2: Old Furnishing with Glossy Surface