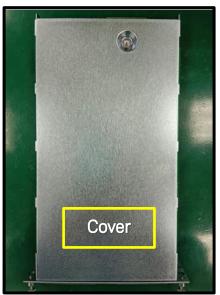

## Situation:

34959A modules beginning with serial numbers MY62120001/SG62120001 or greater, will have new furnishings that have orbital sanded covers to avoid roller marks on the material. Refer to image 1 below:

Image 1: New Furnishing with Orbital Sanding

34959A modules with serial numbers less than MY62120001/SG62120001 will have glossy surfaces as shown in image 2.

Image 2: Old Furnishing with Glossy Surface