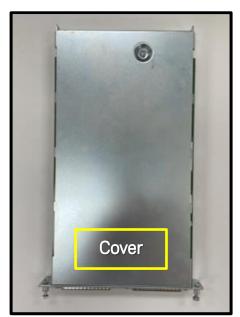

Image 1: New Furnishing with Orbital Sanding

34959A modules with serial numbers less than MY62120001/SG62120001 will have glossy surfaces as shown in image 2.

Image 2: Old Furnishing with Glossy Surface