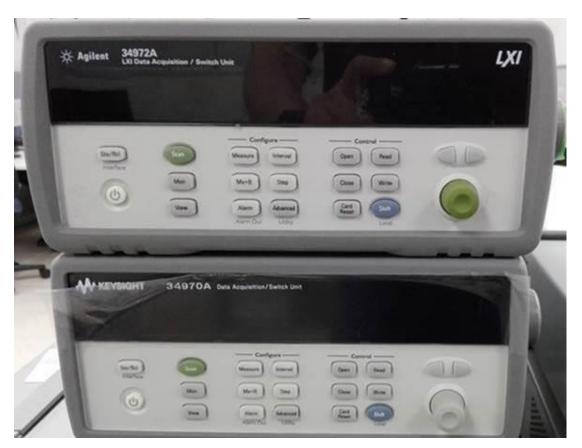

#### Situation:

We will be standardizing the knob color across 34972A and 34970A. The existing green color knob on 34972A will be change to gray color. Please refer to the following picture as below.

#### Solution/Action:

34972A will use the 34970A's gray color knob as a replacement part. Both instruments will be sharing the same gray color knob and part number. Users can order the P/N: 34970-87401(gray color knob) through service center for 34972A.