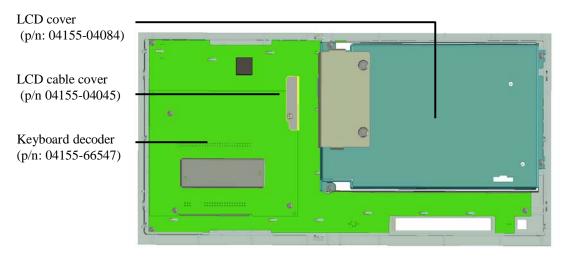

## 4155C Semiconductor Parameter Analyzer

Serial Numbers: JP10J00101/JP10J00676

LCD Picture Intermittently Reverses or is not Displayed

To Be Performed By: Agilent-Qualified Personnel

Parts Required:P/NDescriptionQty.04155-04045LCD cable cover1

#### Solution/Action:

When the 4155C is sent to Agilent service center for a repair, check if the LCD cable is securely connected, and add the LCD cable cover (p/n 04155-04045) to prevent the stress from the PC board.

#### Front panel assembly

After the LCD cable cover is installed, execute the display diagnostics to check the LCD functionality.