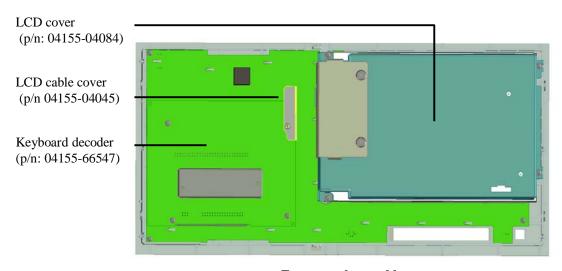

# 4156C Semiconductor Parameter Analyzer

Serial Numbers: JP10J00101/JP10J00829

**LCD Picture Intermittently Reverses or is not Displayed** 

To Be Performed By: Agilent-Qualified Personnel

Parts Required:

P/NDescriptionQty.04155-04045LCD cable cover1

#### **Situation:**

The 4156C within the listed serial number range may have the problem that the LCD picture intermittently reverses or is not displayed. The cause of the problem is that the PC board stresses the LCD cable, and the cable connection becomes loose.

### **Solution/Action:**

When the 4156C is sent to Agilent service center for a repair, check if the LCD cable is securely connected, and add the LCD cable cover (p/n 04155-04045) to prevent the stress from the PC board.

Front panel assembly

After the LCD cable cover is installed, execute the display diagnostics to check the LCD functionality.