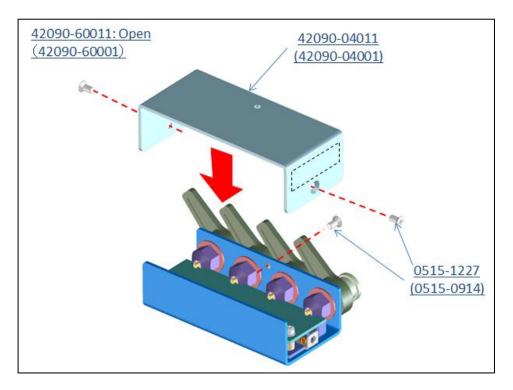

Shown in table 1-1 and figure 1-1 are the respective support parts for both RoHS and non-RoHS compliance 42090A.

Figure 1-1

**Table 1-1:** 

| Ref/D | Part Number   | Qty. | Description                       |
|-------|---------------|------|-----------------------------------|
| -     | 42090-60011   | 1    | OPEN TERMINATION FIXTURE ASSEMBLY |
|       | (42090-60001) |      |                                   |
| -     | 0515-1227     | 3    | SCREWS                            |
|       | (0515-0914)   |      |                                   |
| -     | 42090-04011   | 1    | COVER TOP                         |
|       | (42090-04001) |      |                                   |