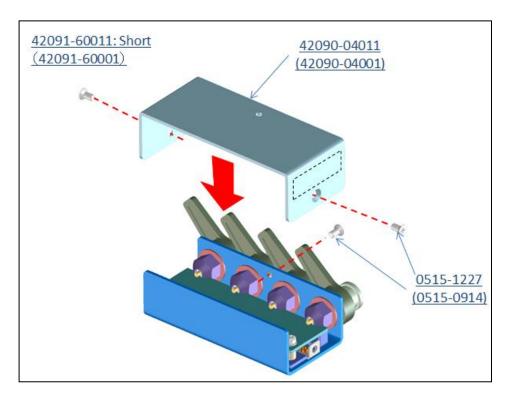

Shown in table 1-1 and figure 1-1 are the respective support parts for both RoHS and non-RoHS compliance 42091A.

Figure 1-1

**Table 1-1:** 

| Ref/D | Part Number   | Qty. | Description                        |
|-------|---------------|------|------------------------------------|
| -     | 42091-60011   | 1    | SHORT TERMINATION FIXTURE ASSEMBLY |
|       | (42091-60001) |      |                                    |
| -     | 0515-1227     | 3    | SCREWS                             |
|       | (0515-0914)   |      |                                    |
| -     | 42090-04011   | 1    | COVER TOP                          |
|       | (42090-04001) |      |                                    |