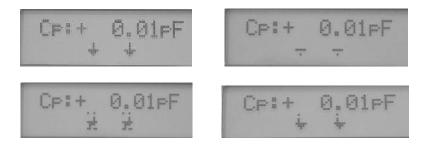

#### **Situation:**

Some of the meters specified above may have a defective LCD assembly. When the meter is turned on, incorrect characters might be displayed on rare occasions due to its LCD assembly failure. Once the incorrect characters are displayed, they remain on the screen until the meter is turned off. The figures below show examples of the incorrect characters.