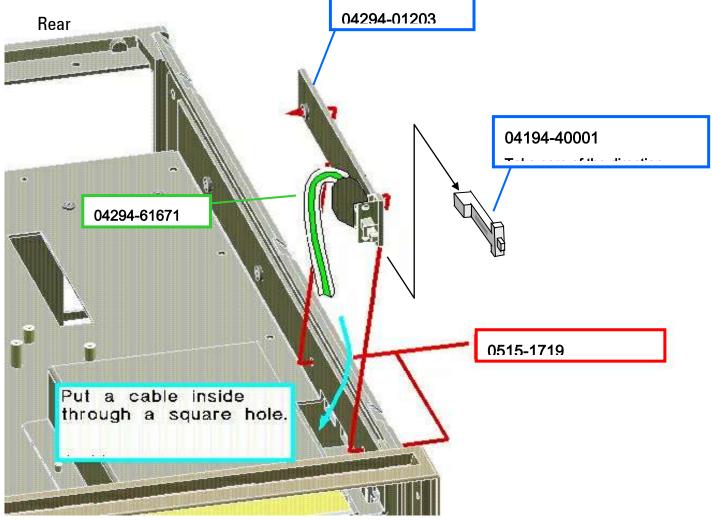

#### Situation:

The angle (P/N 04294-01201) for the power supply switch of the 4294A was obsolete and replaced with a new part. Additionally, a new rod (P/N 04194-40001), which is inserted between the switch and LINE push-button, is set up.

#### Serial Number: JP2KG00982 and below

When replacing the switch angle, replace both the parts listed in Table 1 with the new parts shown in Table 2. Insert the rod (P/N 04194-40001) between the power switch and LINE push-button as shown in Figure 1.

#### Table 1 Old Parts (obsoleted)

| Part Number | Qty. | Description                             |
|-------------|------|-----------------------------------------|
| 04294-01201 | 1    | Switch angle                            |
| 0515-1718   | 2    | Screw to fix 04294-01201 on the chassis |

#### Table 2 New Replacement Parts

| Part Number | Qty. | Description                             |
|-------------|------|-----------------------------------------|
| 04294-01203 | 1    | Switch angle                            |
| 04194-40001 | 1    | Rod for 04294-01203                     |
| 0515-1719   | 2    | Screw to fix 04294-01203 on the chassis |

Front

Figure 1 Replaceable Parts from Bottom View