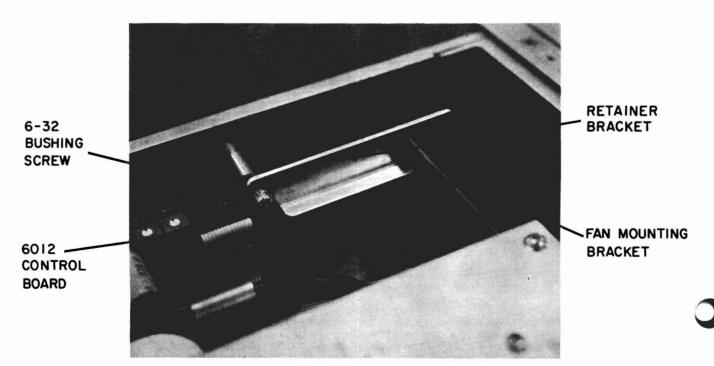

## Installation Procedure:

- 1. Remove top cover of the 6012A.
- 2. Remove the two control board support screws P/N 2360-0434 from right side of chassis (see Figure 1).
  - Disconnect sense leads from rear terminal block and lift out control board.
- 3. Before re-installing control board, attach metal retainer bracket to right side of board using 6/32 bushing screw P/N 2360-0450.
- 4. Re-install the control board firmly in the edge connector and hook the retainer bracket to the fan mounting bracket as shown in Figure 2.
  - Make sure the PCB fingers are properly aligned with the edge connector
- 5. Secure the board with the support screws P/N 2360-0434 along with the two conical lock washers P/N 2190-0047 as in Figure 1.
- Reconnect sense leads and place caution label in a visible spot on the right side of the chassis.
- Replace top cover.

FIGURE 1

FIGURE 2