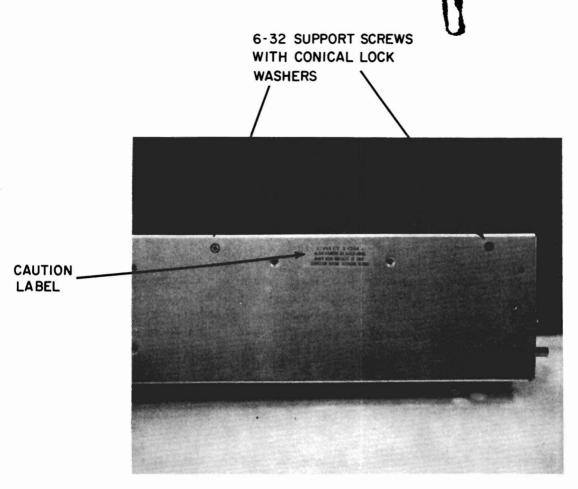

## Installation Procedure:

- 1. Remove top cover of the 6012A.
- 2. Remove the two control board support screws P/N 2360-0434 from right side of chassis (see Figure 1).
  - Disconnect sense leads from rear terminal block and lift out control board.
- 3. Before re-installing control board, attach metal retainer bracket to right side of board using 6/32 bushing screw P/N 2360-0450.
- 4. Re-install the control board firmly in the edge connector and hook the retainer bracket to the fan mounting bracket as shown in Figure 2.
  - Make sure the PCB fingers are properly aligned with the edge connector
- 5. Secure the board with the support screws P/N 2360-0434 along with the two conical lock washers P/N 2190-0047 as in Figure 1.
- Reconnect sense leads and place caution label in a visible spot on the right side of the chassis.
- Replace top cover.

FIGURE 1

FIGURE 2