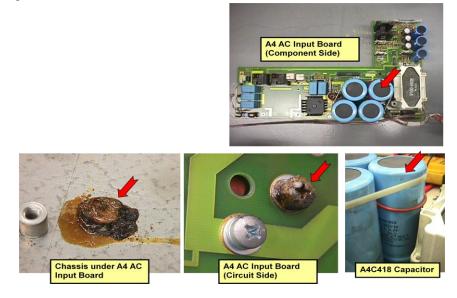

#### Situation:

The four filter capacitors circuit reference (C416-C419) on the A4 AC input board starts leaking electrolyte - not through the pressure valve in the bottom as one would expect but through one of the terminal screw bushings."

The screw P/N 2680-0217 length currently being used was not considered and the length was over looked. The screw length is 0.375 inches long. We have found that the screw can be 0.055 inches too long and may bottom out causing the tapped hole in the header of the capacitor to become cracked or become broken.

When this happens the electrolyte will slowly leak out over time, and cause the defect described. This situation is even worse due to the capacitor is mounted with the header face down. If the capacitor was mounted header face up a cracked or broken header would not have caused this problem, the electrolyte could not leak out.