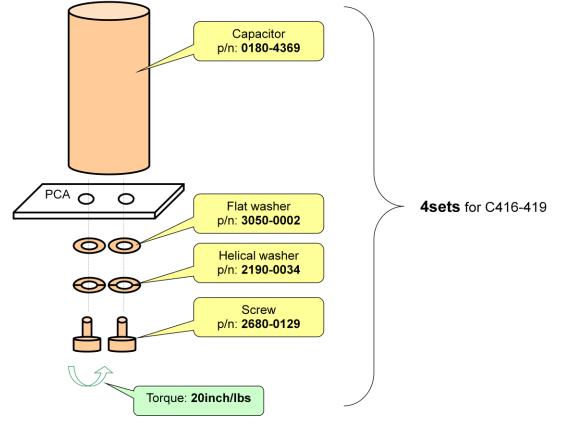

#### **Parts Required:**

| P/N<br>2680-0129 | <b>Description</b><br>SCREW-MACH 10-32 .312-IN-LG PAN-HD-POZI 10-32 UNF-2A;<br>0.312 IN LONG; STAINLESS STEEL-300 SERIES, PASSIVATED FINISH                            | Qty.<br>8  |
|------------------|------------------------------------------------------------------------------------------------------------------------------------------------------------------------|------------|
| <u>2190-0034</u> | WASHER-LK HLCL NO. 10 .194-IN-ID; 337 IN MAX; OD; 0.047 IN THICK; STAINLESS STEEL-300; SERIES                                                                          | 8          |
| <u>3050-0002</u> | WASHER-FL_MTLC NO. 10 .203-IN-ID; 0.203 +0.008 -0.005 IN<br>ID;0.438; +0.015 -0.005 IN OD;0.031 ; +-0.002 IN THICK;<br>STEEL, ZINC; PLATED, CLEAR CHROMATE; CONVERSION | 8          |
| <u>0180-4369</u> | CAP-FXD 1500UF +50-10PCT 400V AL-ELCTLT                                                                                                                                | 4          |
| <u>5060-3341</u> | PCA-TSTD,BIAS/AC                                                                                                                                                       | (See Note) |

#### **Solution/Action:**

- 1. All affected models and tested assemblies WIP (Work In Process), FGI (Finished Goods Inventory) at SPO (Support Parts Organization) & AMC (Asian Manufacturing Center) has been inspected for capacitors with damaged headers due to the incorrect screw
- 2 When this repair is being done all of the hardware described above should be replaced (It is NOT recommended that any of the hardware be reused
- 3. The following figures can be used when doing the repair.
- 4. Inspect the assembly as described below.
- 5. The last figure will aid in the reassembly of the hardware and the capacitors.

#### Replacement instruction for C416-419