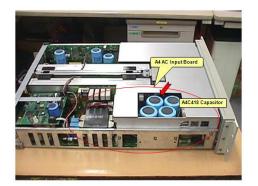

## 6571A - DC POWER SUPPLY, 0-8 V, 0-220 A, 1760 W. MANUALLY CONTROLLED

Serial Numbers: MY41000101/ MY41000215 SG41000101/ SG41000172

The four filter capacitors circuit reference (C416-C419) on the A4 AC input board starts leaking electrolyte

#### Situation:

The four filter capacitors circuit reference (C416-C419) on the A4 AC input board starts leaking electrolyte - not through the pressure valve in the bottom as one would expect but through one of the terminal screw bushings."