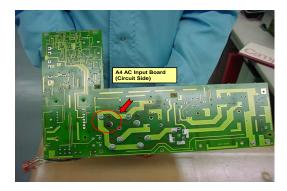

## 6571A - DC POWER SUPPLY, 0-8 V, 0-220 A, 1760 W. MANUALLY CONTROLLED

Serial Numbers: MY41000101/ MY41000215 SG41000101/ SG41000172

The four filter capacitors circuit reference (C416-C419) on the A4 AC input board starts leaking electrolyte

#### Situation:

The four filter capacitors circuit reference (C416-C419) on the A4 AC input board starts leaking electrolyte - not through the pressure valve in the bottom as one would expect but through one of the terminal screw bushings."