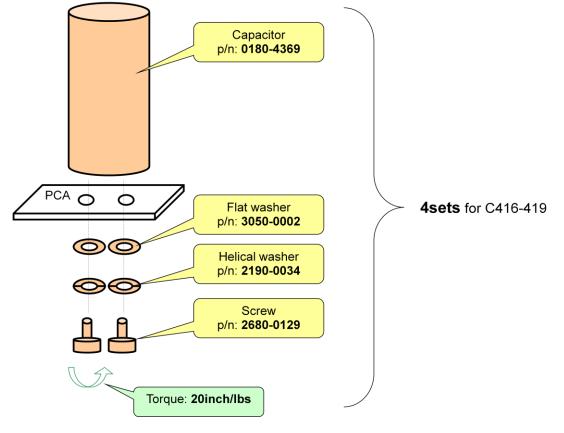

#### **Parts Required:**

| P/N<br>2680-0129 | Description<br>SCREW-MACH 10-32 .312-IN-LG PAN-HD-POZI 10-32 UNF-2A;<br>0.312 IN LONG; STAINLESS STEEL-300 SERIES, PASSIVATED FINISH                                   | Qty.<br>8  |
|------------------|------------------------------------------------------------------------------------------------------------------------------------------------------------------------|------------|
| <u>2190-0034</u> | WASHER-LK HLCL NO. 10 .194-IN-ID; 337 IN MAX; OD; 0.047 IN THICK;<br>STAINLESS STEEL-300; SERIES                                                                       | 8          |
| <u>3050-0002</u> | WASHER-FL_MTLC NO. 10 .203-IN-ID; 0.203 +0.008 -0.005 IN<br>ID;0.438; +0.015 -0.005 IN OD;0.031 ; +-0.002 IN THICK;<br>STEEL, ZINC; PLATED, CLEAR CHROMATE; CONVERSION | 8          |
| <u>0180-4369</u> | CAP-FXD 1500UF +50-10PCT 400V AL-ELCTLT                                                                                                                                | 4          |
| <u>5060-3341</u> | PCA-TSTD,BIAS/AC                                                                                                                                                       | (See Note) |

#### **Solution/Action:**

- 1. All affected models and tested assemblies WIP (Work In Process), FGI (Finished Goods Inventory) at SPO (Support Parts Organization) & AMC (Asian Manufacturing Center) has been inspected for capacitors with damaged headers due to the incorrect screw
- 2 When this repair is being done all of the hardware described above should be replaced (It is NOT recommended that any of the hardware be reused
- 3. The following figures can be used when doing the repair.
- 4. Inspect the assembly as described below.
- 5. The last figure will aid in the reassembly of the hardware and the capacitors.

#### Replacement instruction for C416-419