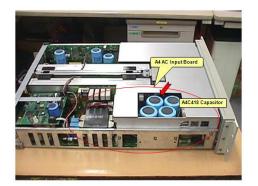

## 6574A - DC POWER SUPPLY, 0-60 V, 0-35 A, 2100 W MANUALLY CONTROLLED

Serial Numbers: MY41000101/ MY41000589 SG41000101/ SG41000294

The four filter capacitors circuit reference (C416-C419) on the A4 AC input board starts leaking electrolyte

#### Situation:

The four filter capacitors circuit reference (C416-C419) on the A4 AC input board starts leaking electrolyte - not through the pressure valve in the bottom as one would expect but through one of the terminal screw bushings."