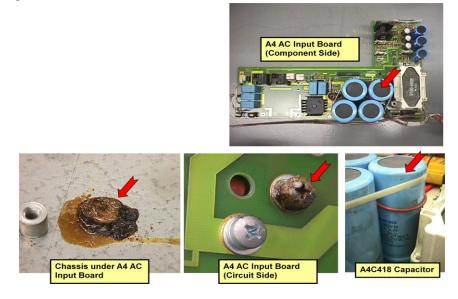

#### Situation:

The four filter capacitors circuit reference (C416-C419) on the A4 AC input board starts leaking electrolyte - not through the pressure valve in the bottom as one would expect but through one of the terminal screw bushings."

The screw P/N 2680-0217 length currently being used was not considered and the length was over looked. The screw length is 0.375 inches long. We have found that the screw can be 0.055 inches too long and may bottom out causing the tapped hole in the header of the capacitor to become cracked or become broken.

When this happens the electrolyte will slowly leak out over time, and cause the defect described. This situation is even worse due to the capacitor is mounted with the header face down. If the capacitor was mounted header face up a cracked or broken header would not have caused this problem, the electrolyte could not leak out.