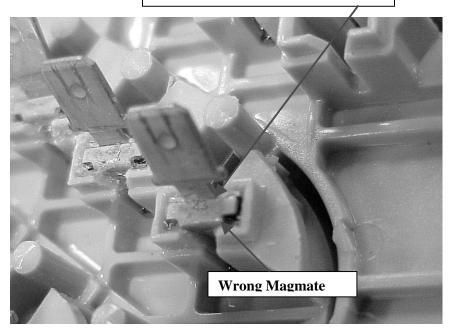

#### **Situation:**

The power transformer vendor mistakenly installed the wrong "Magmates" in a run of power transformers. The incorrect "Magmates" have a # 43 stamped on them, which corresponds to a 15 gauge wire size. The correct size "Magmate" should be # 24 designed for a 19 gauge wire size.

#### **Solution/Action:**

Replace the Power Transformer with a new replacement Transformer, see the table above for the correct power transformer part number.

**NOTE:** Please inspect the new transformer for the correct "Magmate" number stamping.