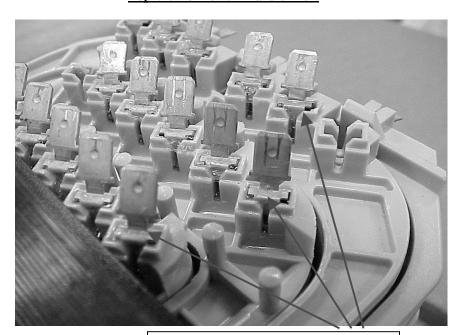

#### **Situation:**

The power transformer vendor mistakenly installed the wrong "Magmates" in a run of power transformers. The incorrect "Magmates" have a # 43 stamped on them, which corresponds to a 15 gauge wire size. The correct size "Magmate" should be # 24 designed for a 19 gauge wire size.

**Top View of Power Transformer:** 