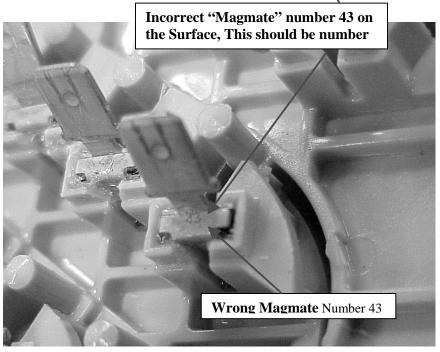

#### **Situation:**

The power transformer vendor mistakenly installed the wrong "Magmates" in a run of power transformers. The incorrect "Magmates" have a # 43 stamped on them, which corresponds to a 15 gauge wire size. The correct size "Magmate" should be # 24 designed for a 19 gauge wire size.

#### **Solution/Action:**

Replace the Power Transformer with a new replacement Transformer, see the table above for the correct power transformer part number.

**NOTE:** Please inspect the new transformer for the correct "Magmate" number stamping.