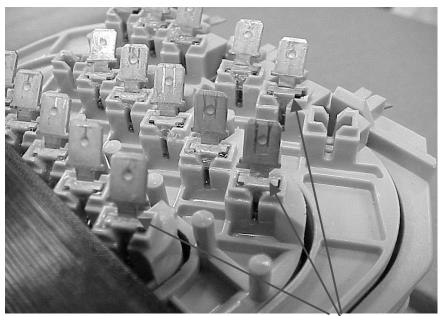

#### **Situation:**

The power transformer vendor mistakenly installed the wrong "Magmates" in a run of power transformers. The incorrect "Magmates" have a # 43 stamped on them, which corresponds to a 15 gauge wire size. The correct size "Magmate" should be # 24 designed for a 19 gauge wire size.