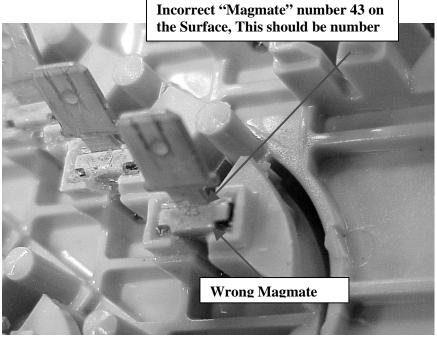

#### **Situation:**

The power transformer vendor mistakenly installed the wrong "Magmates" in a run of power transformers. The incorrect "Magmates" have a # 43 stamped on them, which corresponds to a 15 gauge wire size. The correct size "Magmate" should be # 24 designed for a 19 gauge wire size.

This could result in a variety of intermittent as well as steady hardware problems and errors. Examples: HDW ERR CH 1, Blank front panel display, not meeting specifications.

#### **Solution/Action:**

Replace the Power Transformer with a new replacement Transformer, see the table above for the correct power transformer part number.

**NOTE:** Please inspect the new transformer for the correct "Magmate" number stamping.