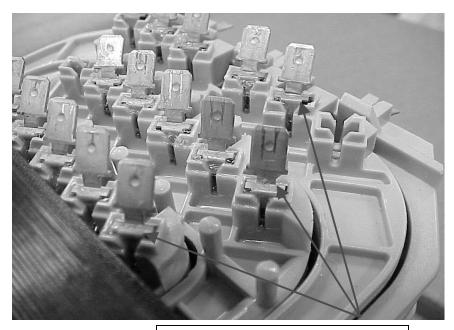

#### **Situation:**

The power transformer vendor mistakenly installed the wrong "Magmates" in a run of power transformers. The incorrect "Magmates" have a # 43 stamped on them, which corresponds to a 15 gauge wire size. The correct size "Magmate" should be # 24 designed for a 19 gauge wire size.

This could result in a variety of intermittent as well as steady hardware problems and errors. Examples: HDW ERR CH 1, Blank front panel display, not meeting specifications.