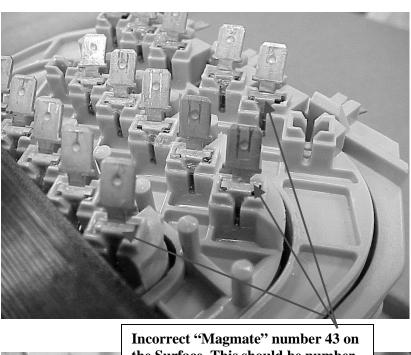

## Situation:

The power transformer vendor mistakenly installed the wrong "Magmates" in a run of power transformers. The incorrect "Magmates" have a # 43 stamped on them, which corresponds to a 15 gauge wire size. The correct size "Magmate" should be # 24 designed for a 19 gauge wire size.

#### Solution/Action:

Replace the Power Transformer with a new replacement Transformer, see the table above for the correct power transformer part number.

NOTE: Please inspect the new transformer for the correct "Magmate" number stamping.