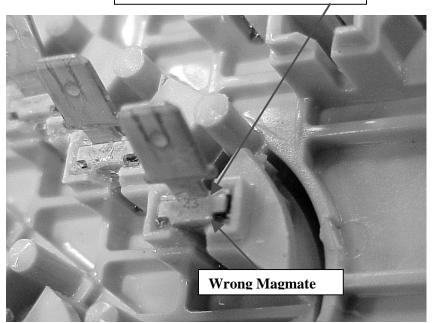

## Situation:

The power transformer vendor mistakenly installed the wrong "Magmates" in a run of power transformers. The incorrect "Magmates" have a # 43 stamped on them, which corresponds to a 15 gauge wire size. The correct size "Magmate" should be # 24 designed for a 19 gauge wire size.

### **Top View of Power Transformer:**

Incorrect "Magmate" number 43 on the Surface, This should be number