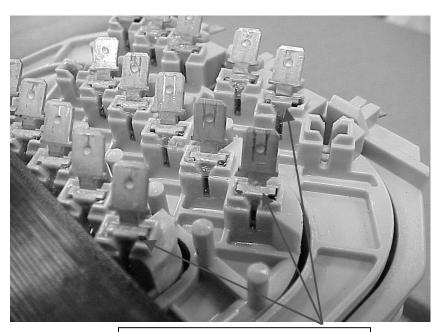

## Situation:

The power transformer vendor mistakenly installed the wrong "Magmates" in a run of power transformers. The incorrect "Magmates" have a # 43 stamped on them, which corresponds to a 15 gauge wire size. The correct size "Magmate" should be # 24 designed for a 19 gauge wire size.

### **Top View of Power Transformer:**

Incorrect "Magmate" number 43 on the Surface, This should be number