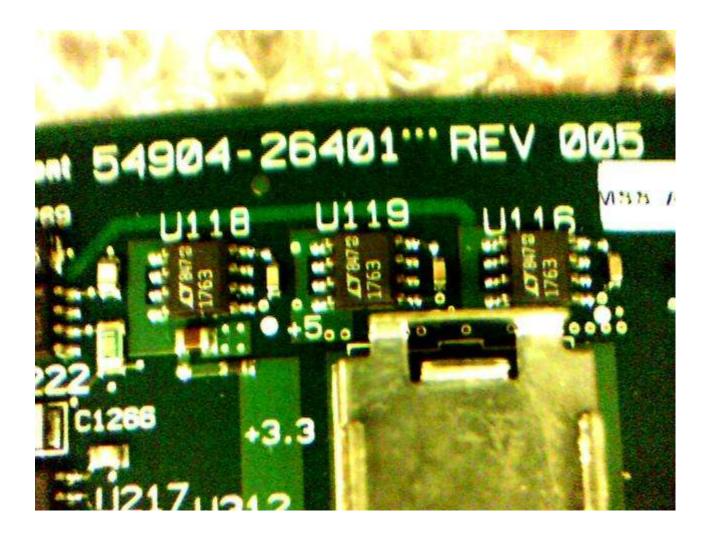

#### Solution/Action:

This is a onetime replacement because you are replacing the acquisition board 54901-66501 rev 005 with a later board rev of at least 006. The below picture shows a typical board number with the board rev listed. The board number 5490X-26401 is the raw PC board number. Once the board is loaded with parts and tested, the board number changes to 5490X-66501. The important part of the below picture is that the board rev of 005 is shown. This board must be removed from the scope and returned to SPO. SPO will return the defective board to AMC. You can install a new or refurbished acquisition board in the scope. At the writing of this service note, the new board part number was 54904-66501 and the refurbished part number was 54904-69501. If the board rev is 006 or higher, do not replace the acquisition board with this service note.