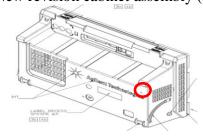

Old revision cabinet

**New revision cabinet** 

- 2. If the cabinet assembly is the new revision, proceed with repair as normal
- 3. If the cabinet assembly is the old revision
  - a. Replace the power supply cover (54695-00103) with new revision
  - b. Replace cabinet assembly as usual (54709-64401)
  - c. Insert screw (0515-0380) into the new screw hole on the cabinet assembly (circled below)

Power Supply Cover 54695-00103

New revision cabinet assembly (54709-64401)