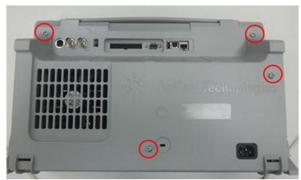

#### **Solution/Action:**

- 1. If the cabinet assembly (54709-64401) needs to be replaced, check if it is the old revision or the new revision
  - a. Old revision has 3 screw holes
  - b. New revision has 4 screw holes

Old revision cabinet

**New revision cabinet** 

- 2. If the cabinet assembly is the new revision, proceed with repair as normal
- 3. If the cabinet assembly is the old revision
  - a. Replace the power supply cover (54695-00103) with new revision
  - b. Replace cabinet assembly as usual (54709-64401)
  - c. Insert screw (0515-0380) into the new screw hole on the cabinet assembly (circled below)