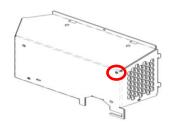

Old revision cabinet

**New revision cabinet** 

- 2. If the cabinet assembly is the new revision, proceed with repair as normal
- 3. If the cabinet assembly is the old revision
  - a. Replace the power supply cover (54695-00103) with new revision
  - b. Replace cabinet assembly as usual (54709-64401)
  - c. Insert screw (0515-0380) into the new screw hole on the cabinet assembly (circled below)

Power Supply Cover 54695-00103

New revision cabinet assembly (54709-64401)