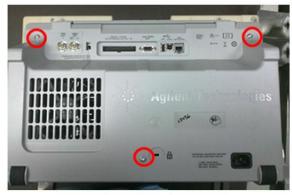

#### **Solution/Action:**

- 1. If the cabinet assembly (54709-64401) needs to be replaced, check if it is the old revision or the new revision
  - a. Old revision has 3 screw holes
  - b. New revision has 4 screw holes

Old revision cabinet

**New revision cabinet** 

- 2. If the cabinet assembly is the new revision, proceed with repair as normal
- 3. If the cabinet assembly is the old revision
  - a. Replace the power supply cover (54695-00103) with new revision
  - b. Replace cabinet assembly as usual (54709-64401)
  - c. Insert screw (0515-0380) into the new screw hole on the cabinet assembly (circled below)