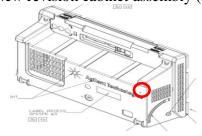

with the new revision of cabinet assembly and become compatible with zipper pouch attachment.

#### **Solution/Action:**

- 1. If the cabinet assembly (54709-64401) needs to be replaced, check if it is the old revision or the new revision
  - a. Old revision has 3 screw holes
  - b. New revision has 4 screw holes





Old revision cabinet

**New revision cabinet** 

- 2. If the cabinet assembly is the new revision, proceed with repair as normal
- 3. If the cabinet assembly is the old revision
  - a. Replace the power supply cover (54695-00103) with new revision
  - b. Replace cabinet assembly as usual (54709-64401)
  - c. Insert screw (0515-0380) into the new screw hole on the cabinet assembly (circled below)

Power Supply Cover 54695-00103



New revision cabinet assembly (54709-64401)



#### **Revision History:**

| Revisi<br>Numb |             | Author           | Reason For Change |
|----------------|-------------|------------------|-------------------|
| 1.0            | 25-Jul-2013 | Daniel Bogdanoff | As published      |
|                |             |                  |                   |