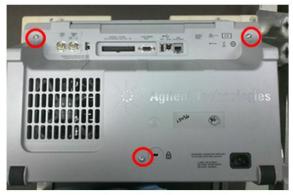

#### **Solution/Action:**

- 1. If the cabinet assembly (54709-64401) needs to be replaced, check if it is the old revision or the new revision
  - a. Old revision has 3 screw holes
  - b. New revision has 4 screw holes

Old revision cabinet

**New revision cabinet** 

- 2. If the cabinet assembly is the new revision, proceed with repair as normal
- 3. If the cabinet assembly is the old revision
  - a. Replace the power supply cover (54695-00103) with new revision
  - b. Replace cabinet assembly as usual (54709-64401)
  - c. Insert screw (0515-0380) into the new screw hole on the cabinet assembly (circled below)