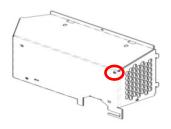

ower supply cover in order to become compatible with the new revision of cabinet assembly and become compatible with zipper pouch attachment.

#### **Solution/Action:**

- 1. If the cabinet assembly (54709-64401) needs to be replaced, check if it is the old revision or the new revision
  - a. Old revision has 3 screw holes
  - b. New revision has 4 screw holes





Old revision cabinet

**New revision cabinet** 

- 2. If the cabinet assembly is the new revision, proceed with repair as normal
- 3. If the cabinet assembly is the old revision
  - a. Replace the power supply cover (54695-00103) with new revision
  - b. Replace cabinet assembly as usual (54709-64401)
  - c. Insert screw (0515-0380) into the new screw hole on the cabinet assembly (circled below)

Power Supply Cover 54695-00103



New revision cabinet assembly (54709-64401)



#### **Revision History:**

| Revisi<br>Numb |             | Author           | Reason For Change |
|----------------|-------------|------------------|-------------------|
| 1.0            | 25-Jul-2013 | Daniel Bogdanoff | As published      |
|                |             |                  |                   |