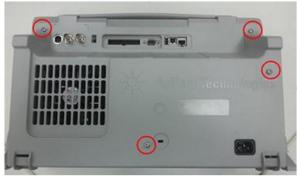

#### **Solution/Action:**

- 1. If the cabinet assembly (54709-64401) needs to be replaced, check if it is the old revision or the new revision
  - a. Old revision has 3 screw holes
  - b. New revision has 4 screw holes

Old revision cabinet

**New revision cabinet** 

- 2. If the cabinet assembly is the new revision, proceed with repair as normal
- 3. If the cabinet assembly is the old revision
  - a. Replace the power supply cover (54695-00103) with new revision
  - b. Replace cabinet assembly as usual (54709-64401)
  - c. Insert screw (0515-0380) into the new screw hole on the cabinet assembly (circled below)