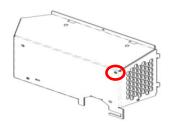

Old revision cabinet

**New revision cabinet** 

- 2. If the cabinet assembly is the new revision, proceed with repair as normal
- 3. If the cabinet assembly is the old revision
  - a. Replace the power supply cover (54695-00103) with new revision
  - b. Replace cabinet assembly as usual (54709-64401)
  - c. Insert screw (0515-0380) into the new screw hole on the cabinet assembly (circled below)

Power Supply Cover 54695-00103

New revision cabinet assembly (54709-64401)