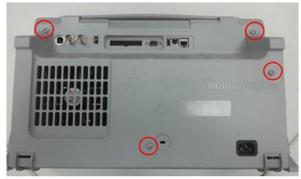

#### **Solution/Action:**

- 1. If the cabinet assembly (54709-64401) needs to be replaced, check if it is the old revision or the new revision
  - a. Old revision has 3 screw holes
  - b. New revision has 4 screw holes

Old revision cabinet

**New revision cabinet** 

- 2. If the cabinet assembly is the new revision, proceed with repair as normal
- 3. If the cabinet assembly is the old revision
  - a. Replace the power supply cover (54695-00103) with new revision
  - b. Replace cabinet assembly as usual (54709-64401)
  - c. Insert screw (0515-0380) into the new screw hole on the cabinet assembly (circled below)