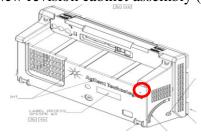

Old revision cabinet

**New revision cabinet** 

- 2. If the cabinet assembly is the new revision, proceed with repair as normal
- 3. If the cabinet assembly is the old revision
  - a. Replace the power supply cover (54695-00103) with new revision
  - b. Replace cabinet assembly as usual (54709-64401)
  - c. Insert screw (0515-0380) into the new screw hole on the cabinet assembly (circled below)

Power Supply Cover 54695-00103

New revision cabinet assembly (54709-64401)