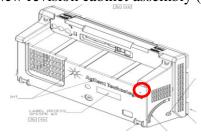

with the new revision of cabinet assembly and become compatible with zipper pouch attachment.

#### **Solution/Action:**

- 1. If the cabinet assembly (54709-64401) needs to be replaced, check if it is the old revision or the new revision
  - a. Old revision has 3 screw holes
  - b. New revision has 4 screw holes





Old revision cabinet

**New revision cabinet** 

- 2. If the cabinet assembly is the new revision, proceed with repair as normal
- 3. If the cabinet assembly is the old revision
  - a. Replace the power supply cover (54695-00103) with new revision
  - b. Replace cabinet assembly as usual (54709-64401)
  - c. Insert screw (0515-0380) into the new screw hole on the cabinet assembly (circled below)

Power Supply Cover 54695-00103



New revision cabinet assembly (54709-64401)



#### **Revision History:**

| Revisi<br>Numb |             | Author           | Reason For Change |
|----------------|-------------|------------------|-------------------|
| 1.0            | 25-Jul-2013 | Daniel Bogdanoff | As published      |
|                |             |                  |                   |