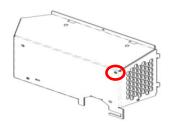

ower supply cover in order to become compatible with the new revision of cabinet assembly and become compatible with zipper pouch attachment.

#### **Solution/Action:**

- 1. If the cabinet assembly (54709-64401) needs to be replaced, check if it is the old revision or the new revision
  - a. Old revision has 3 screw holes
  - b. New revision has 4 screw holes





Old revision cabinet

**New revision cabinet** 

- 2. If the cabinet assembly is the new revision, proceed with repair as normal
- 3. If the cabinet assembly is the old revision
  - a. Replace the power supply cover (54695-00103) with new revision
  - b. Replace cabinet assembly as usual (54709-64401)
  - c. Insert screw (0515-0380) into the new screw hole on the cabinet assembly (circled below)

Power Supply Cover 54695-00103



New revision cabinet assembly (54709-64401)



#### **Revision History:**

| Revisi<br>Numb |             | Author           | Reason For Change |
|----------------|-------------|------------------|-------------------|
| 1.0            | 25-Jul-2013 | Daniel Bogdanoff | As published      |
|                |             |                  |                   |