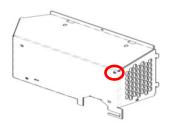

Old revision cabinet

**New revision cabinet** 

- 2. If the cabinet assembly is the new revision, proceed with repair as normal
- 3. If the cabinet assembly is the old revision
  - a. Replace the power supply cover (54695-00103) with new revision
  - b. Replace cabinet assembly as usual (54709-64401)
  - c. Insert screw (0515-0380) into the new screw hole on the cabinet assembly (circled below)

Power Supply Cover 54695-00103

New revision cabinet assembly (54709-64401)