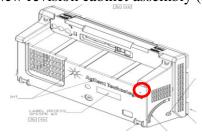

Old revision cabinet

**New revision cabinet** 

- 2. If the cabinet assembly is the new revision, proceed with repair as normal
- 3. If the cabinet assembly is the old revision
  - a. Replace the power supply cover (54695-00103) with new revision
  - b. Replace cabinet assembly as usual (54709-64401)
  - c. Insert screw (0515-0380) into the new screw hole on the cabinet assembly (circled below)

Power Supply Cover 54695-00103

New revision cabinet assembly (54709-64401)