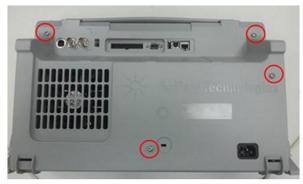

#### **Solution/Action:**

- 1. If the cabinet assembly (54709-64401) needs to be replaced, check if it is the old revision or the new revision
  - a. Old revision has 3 screw holes
  - b. New revision has 4 screw holes

Old revision cabinet

**New revision cabinet** 

- 2. If the cabinet assembly is the new revision, proceed with repair as normal
- 3. If the cabinet assembly is the old revision
  - a. Replace the power supply cover (54695-00103) with new revision
  - b. Replace cabinet assembly as usual (54709-64401)
  - c. Insert screw (0515-0380) into the new screw hole on the cabinet assembly (circled below)