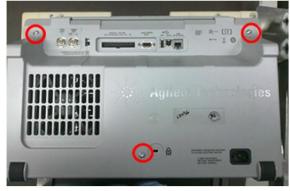

#### **Solution/Action:**

- 1. If the cabinet assembly (54709-64401) needs to be replaced, check if it is the old revision or the new revision
  - a. Old revision has 3 screw holes
  - b. New revision has 4 screw holes

Old revision cabinet

**New revision cabinet** 

- 2. If the cabinet assembly is the new revision, proceed with repair as normal
- 3. If the cabinet assembly is the old revision
  - a. Replace the power supply cover (54695-00103) with new revision
  - b. Replace cabinet assembly as usual (54709-64401)
  - c. Insert screw (0515-0380) into the new screw hole on the cabinet assembly (circled below)