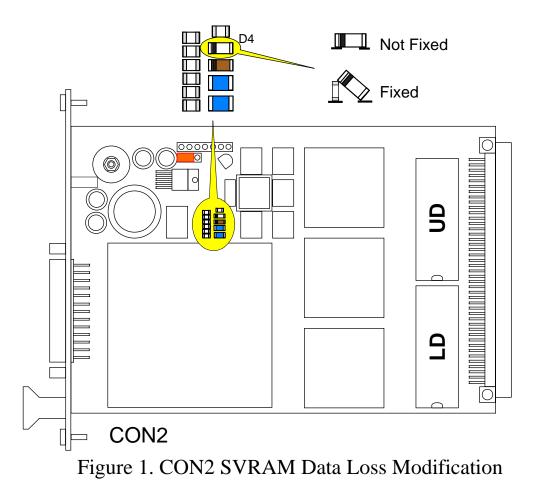

The fix can be recognized by looking at the SMT diode marked D4 in figure 1. If the diode is replaced by a combination of an SMT resistor and a diode, the board has been fixed.