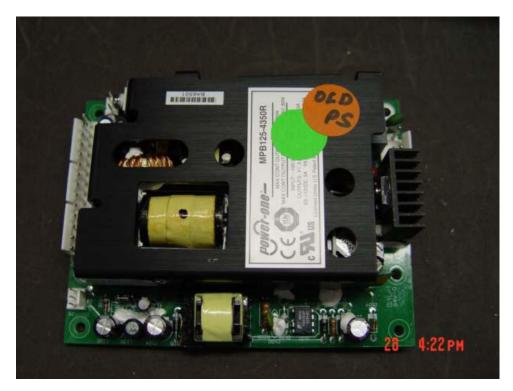

#### Situation:

The E4980A specified above serial numbers contain the power supply that might be defective due to a problem in it design by a third company.

For MY46100102 to MY46100134, the power supply has the sticker on which "OLD PS" is written as shown in the figure below.