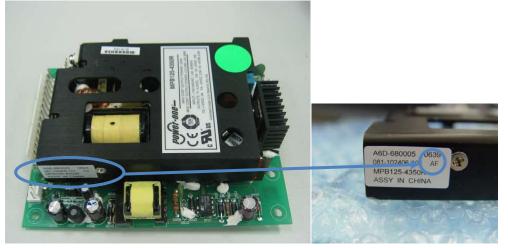

For MY46100889 to MY46101187 and SG46100109, the power supply has the MPN sticker with which revision number suffix is "AF".