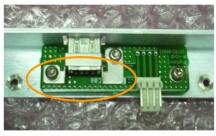

|

© AGILENT TECHNOLOGIES, INC. 2009 PRINTED IN U.S.A.



November 11, 2009

Rev. 16

Page 2 of 3 E5070B-17

#### **Situation:**

In case the front USB receptacle (E5070-66533) becomes loose, add USB receptacle retention plate (E5062-04003) to strengthen the front USB receptacle.

#### **Solution/Action:**

Figure 5-31 Front Panel



e5070bse3007

- 1. Remove three pieces of screws. (See Reference Designator #8 of Figure 5-31 and Table 5-31 in the service manual)
- 2. Add USB receptacle retention plate.
- 3. Add the removed screws (See Reference Designator #8 of Figure 5-31 and Table 5-31 in the service manual) with 9 in-lb torque driver/T10 bit

Note: Pay attention to the direction of the USB receptacle retention plate.

Page 3 of 3 E5070B-17

## Correct Direction





End Of Document -