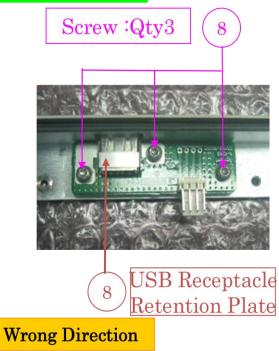

Note: Pay attention to the direction of the USB receptacle retention plate.

Page 3 of 3 E5070B-17