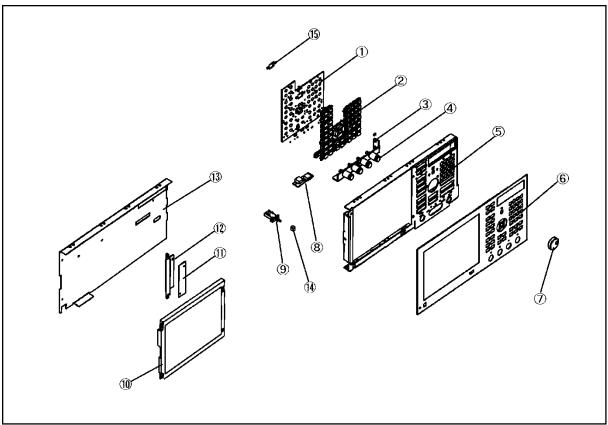

#### **Solution/Action:**

Figure 5-31 Front Panel

e5070bse3007

- 1. Remove three pieces of screws. (See Reference Designator #8 of Figure 5-31 and Table 5-31 in the service manual)
- 2. Add USB receptacle retention plate.
- 3. Add the removed screws (See Reference Designator #8 of Figure 5-31 and Table 5-31 in the service manual) with 9 in-lb torque driver/T10 bit