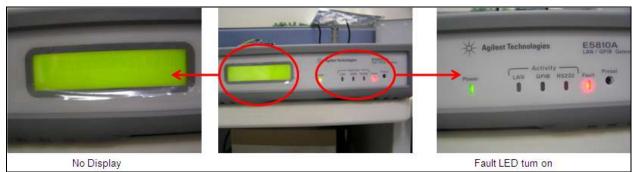

#### Situation:

When E5810A is supplied with line voltage in the range of 110Vac to 150Vac, there is possibility the E5810A will hang upon powered on. The photos below show the difference between good and faulty unit.

**Faulty Unit** 