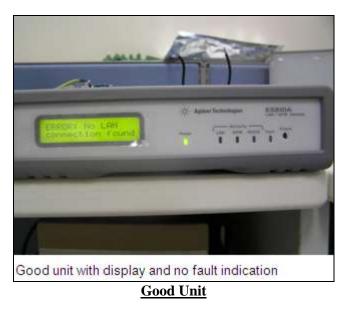

#### Situation:

When E5810A is supplied with line voltage in the range of 110Vac to 150Vac, there is possibility the E5810A will hang upon powered on. The photos below show the difference between good and faulty unit.