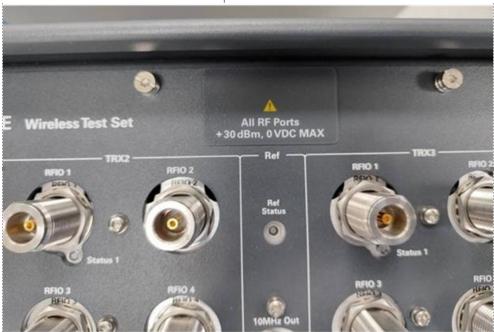

## E6680A Wireless Test Set

Serial Numbers: MY60210001 - MY61323030

The Problem - Units are missing the input level warning label

#### Parts Required:

P/N Description Qty. E6680-80001 Label-Warning Maximum Power and Voltage 1

ADDITIONAL INFORMATION

Install missing label on instrument dress panel (no scrap)

#### Situation:

E6680A instruments were shipped without the input level warning label on the dress panel. There is not a safety issue to the customer. The label is a warning to the input levels that will damage the instrument.

#### Solution/Action:

Place E6680-80001 label on dress panel