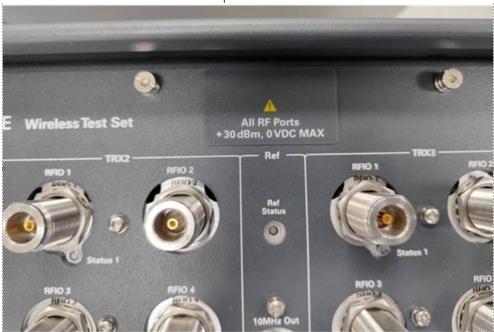

#### Situation:

E6680E instruments were shipped without the input level warning label on the dress panel. There is not a safety issue to the customer. The label is a warning to the input levels that will damage the instrument.

#### Solution/Action:

Place E6680-80001 label on dress panel