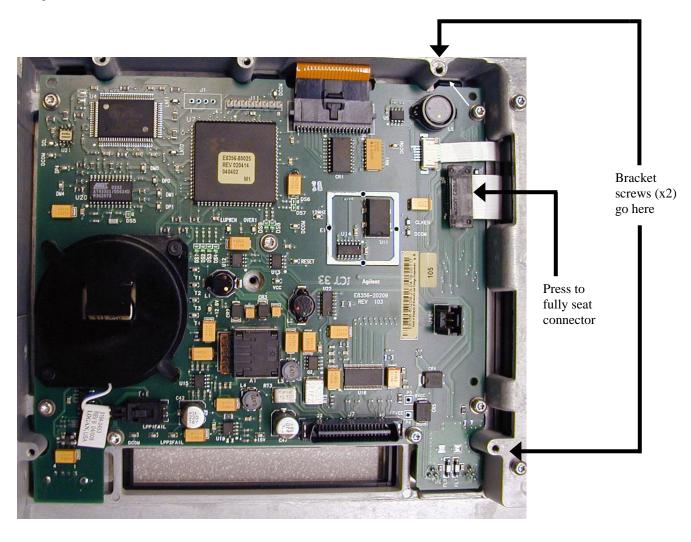

NOTE: It is NOT necessary to remove the A3 Front Panel Interface Board Assembly to install the bracket.

Use the following procedure to install the bracket on the A3 Front Panel Interface Board Assy.

- 1. Refer to Figure 1 in this document:
  - Press down firmly on the ribbon cable's black connector.
  - Locate the two tapped holes for the bracket screws.
- 2. As shown in Figure 2 in this document, position the bracket so that its holes line-up with the two holes you located in the previous step.
- 3. Hand-start the two screws, and then torque both to 9 in-lbs.
- 4. Reinstall the PNA Front Panel by following the Service Guide instructions in the "Replacement Procedure." This is located on the same page as the "Removal Procedure" used previously in step 7.

Page 3 of 4 E8356A-03A

Figure 1: A3 Front Panel Interface Board Assy without the Bracket

Page 4 of 4 E8356A-03A

Installed bracket

**Figure 2: A3 Front Panel Interface Board Assy with the Bracket Installed**