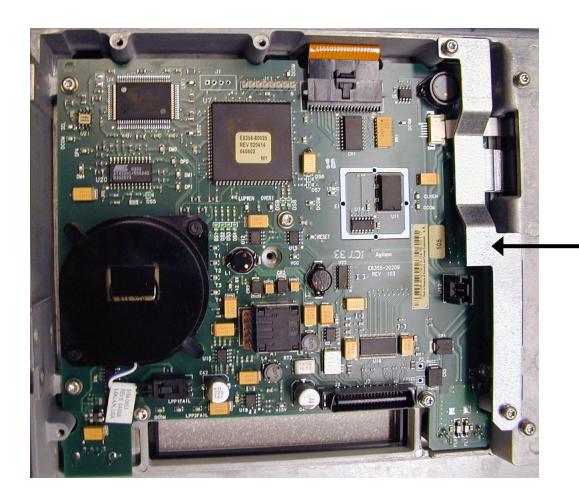

NOTE: It is NOT necessary to remove the A3 Front Panel Interface Board Assembly to install the bracket.

Use the following procedure to install the bracket on the A3 Front Panel Interface Board Assy.

- 1. Refer to Figure 1 in this document:
  - Press down firmly on the ribbon cable's black connector.
  - Locate the two tapped holes for the bracket screws.
- 2. As shown in Figure 2 in this document, position the bracket so that its holes line-up with the two holes you located in the previous step.
- 3. Hand-start the two screws, and then torque both to 9 in-lbs.
- 4. Reinstall the PNA Front Panel by following the Service Guide instructions in the "Replacement Procedure." This is located on the same page as the "Removal Procedure" used previously in step 7.

Page 3 of 4 E8356A-03A

Figure 1: A3 Front Panel Interface Board Assy without the Bracket

Page 4 of 4 E8356A-03A

Installed bracket

**Figure 2: A3 Front Panel Interface Board Assy with the Bracket Installed**