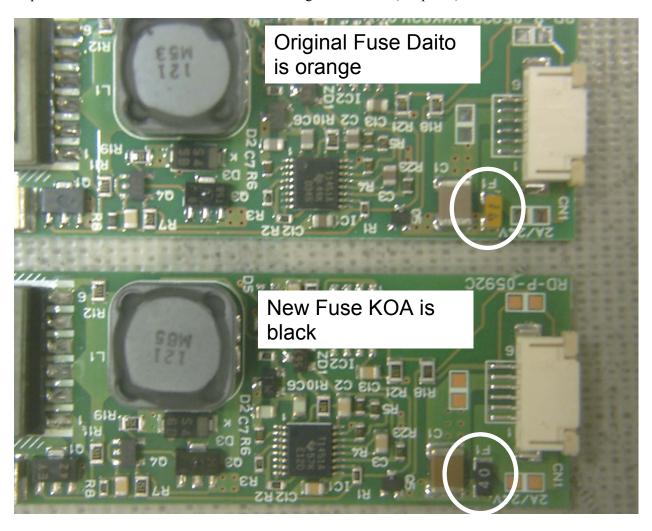

#### **Situation:**

The original fuse (see photo) in the DC/AC Inverter board (p/n 0950-3379) is prone to failure in normal use.

#### **Solution/Action:**

Replace the Inverter board with a board containing the new fuse (see photo).