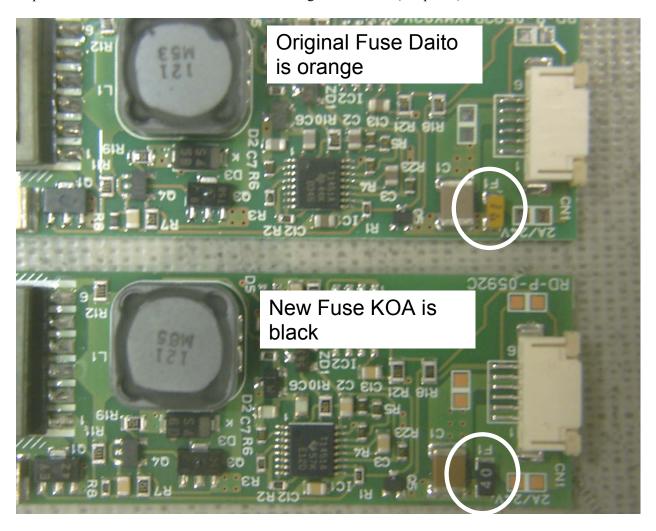

#### **Situation:**

The original fuse (see photo) in the DC/AC Inverter board (p/n 0950-3379) is prone to failure in normal use.

#### **Solution/Action:**

Replace the Inverter board with a board containing the new fuse (see photo).