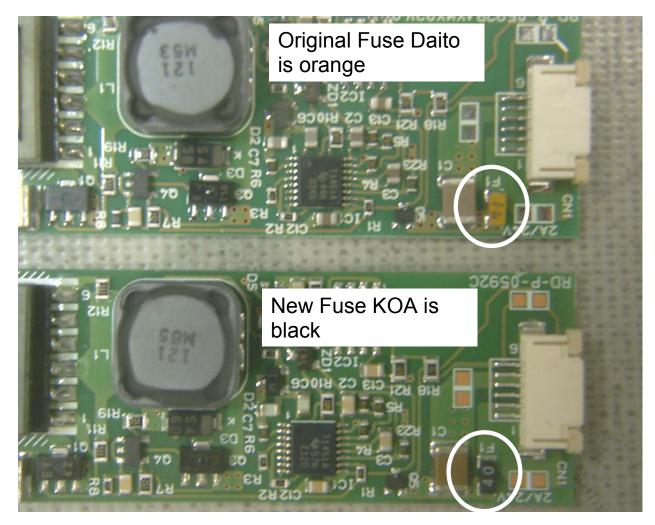

#### Situation:

The original fuse (see photo) in the DC/AC Inverter board (p/n 0950-3379) is prone to failure in normal use.

### Solution/Action:

Replace the Inverter board with a board containing the new fuse (see photo).