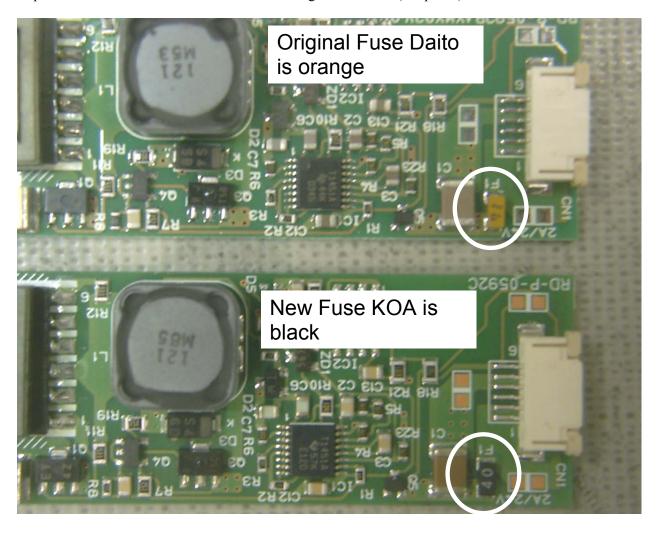

#### **Situation:**

The original fuse (see photo) in the DC/AC Inverter board (p/n 0950-3379) is prone to failure in normal use.

#### **Solution/Action:**

Replace the Inverter board with a board containing the new fuse (see photo).