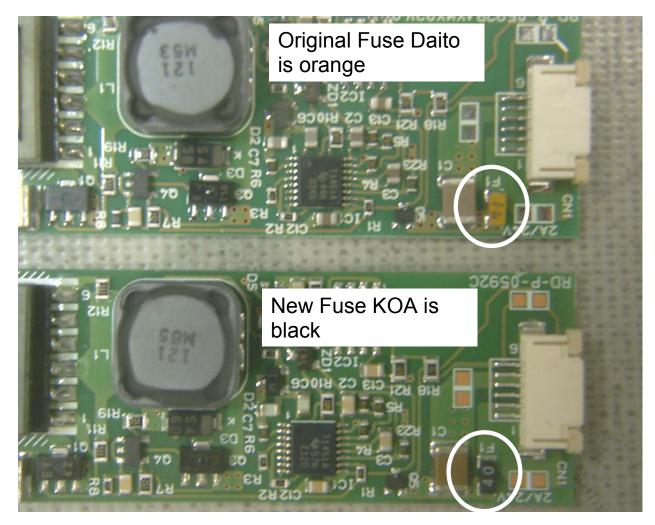

### Situation:

The original fuse (see photo) in the DC/AC Inverter board (p/n 0950-3379) is prone to failure in normal use.

## Solution/Action:

Replace the Inverter board with a board containing the new fuse (see photo).