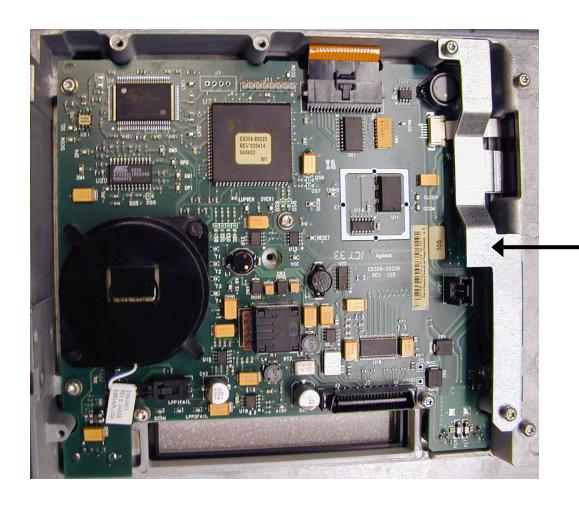

NOTE: It is NOT necessary to remove the A3 Front Panel Interface Board Assembly to install the bracket.

Use the following procedure to install the bracket on the A3 Front Panel Interface Board Assy.

- 1. Refer to Figure 1 in this document:
  - Press down firmly on the ribbon cable's black connector.
  - Locate the two tapped holes for the bracket screws.
- 2. As shown in Figure 2 in this document, position the bracket so that its holes line-up with the two holes you located in the previous step.
- 3. Hand-start the two screws, and then torque both to 9 in-lbs.
- 4. Reinstall the PNA Front Panel by following the Service Guide instructions in the "Replacement Procedure." This is located on the same page as the "Removal Procedure" used previously in step 7.

Page 3 of 4 E8363B-03A

Figure 1: A3 Front Panel Interface Board Assy without the Bracket

Page 4 of 4 E8363B-03A

Installed bracket

**Figure 2: A3 Front Panel Interface Board Assy with the Bracket Installed**