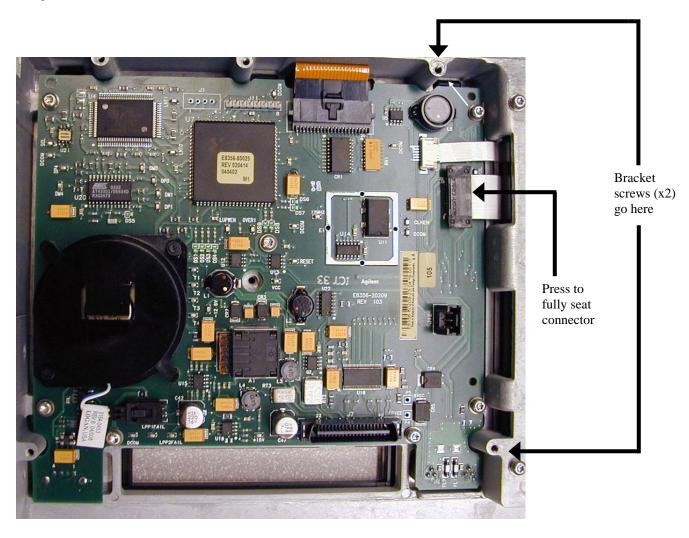

NOTE: It is NOT necessary to remove the A3 Front Panel Interface Board Assembly to install the bracket.

Use the following procedure to install the bracket on the A3 Front Panel Interface Board Assy.

- 1. Refer to Figure 1 in this document:
  - Press down firmly on the ribbon cable's black connector.
  - Locate the two tapped holes for the bracket screws.
- 2. As shown in Figure 2 in this document, position the bracket so that its holes line-up with the two holes you located in the previous step.
- 3. Hand-start the two screws, and then torque both to 9 in-lbs.
- 4. Reinstall the PNA Front Panel by following the Service Guide instructions in the "Replacement Procedure." This is located on the same page as the "Removal Procedure" used previously in step 7.

Page 3 of 4 E8363B-03A

Figure 1: A3 Front Panel Interface Board Assy without the Bracket

Page 4 of 4 E8363B-03A

Installed bracket

**Figure 2: A3 Front Panel Interface Board Assy with the Bracket Installed**