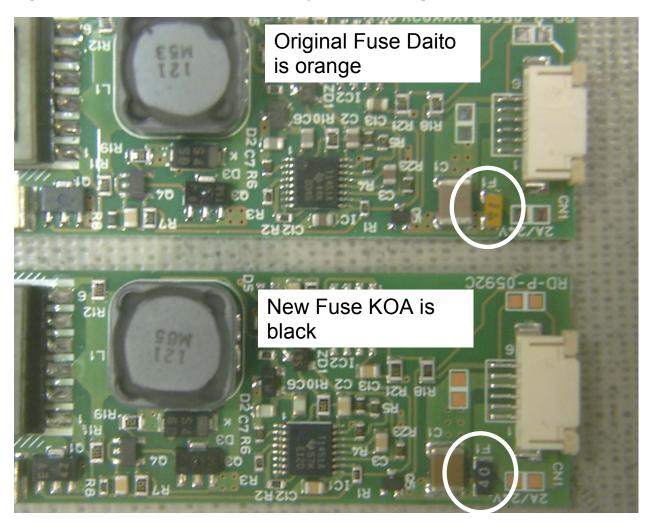

#### **Situation:**

The original fuse (see photo) in the DC/AC Inverter board (p/n 0950-3379) is prone to failure in normal use.

#### **Solution/Action:**

Replace the Inverter board with a board containing the new fuse (see photo).