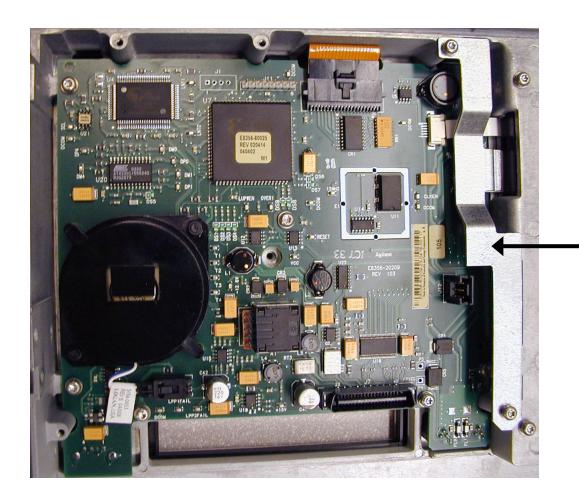

NOTE: It is NOT necessary to remove the A3 Front Panel Interface Board Assembly to install the bracket.

Use the following procedure to install the bracket on the A3 Front Panel Interface Board Assy.

- 1. Refer to Figure 1 in this document:
  - Press down firmly on the ribbon cable's black connector.
  - Locate the two tapped holes for the bracket screws.
- 2. As shown in Figure 2 in this document, position the bracket so that its holes line-up with the two holes you located in the previous step.
- 3. Hand-start the two screws, and then torque both to 9 in-lbs.
- 4. Reinstall the PNA Front Panel by following the Service Guide instructions in the "Replacement Procedure." This is located on the same page as the "Removal Procedure" used previously in step 7.

Page 3 of 4 E8364B-03A

Figure 1: A3 Front Panel Interface Board Assy without the Bracket

Page 4 of 4 E8364B-03A

Installed bracket

**Figure 2: A3 Front Panel Interface Board Assy with the Bracket Installed**