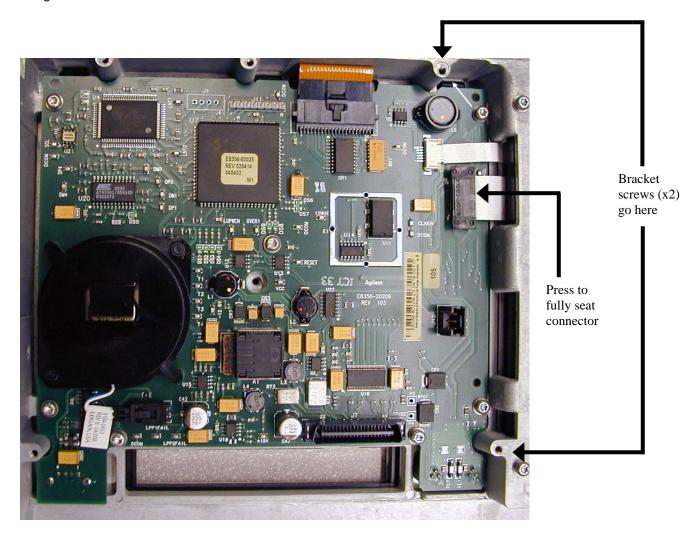

NOTE: It is NOT necessary to remove the A3 Front Panel Interface Board Assembly to install the bracket.

Use the following procedure to install the bracket on the A3 Front Panel Interface Board Assy.

- 1. Refer to Figure 1 in this document:
  - Press down firmly on the ribbon cable's black connector.
  - Locate the two tapped holes for the bracket screws.
- 2. As shown in Figure 2 in this document, position the bracket so that its holes line-up with the two holes you located in the previous step.
- 3. Hand-start the two screws, and then torque both to 9 in-lbs.
- 4. Reinstall the PNA Front Panel by following the Service Guide instructions in the "Replacement Procedure." This is located on the same page as the "Removal Procedure" used previously in step 7.

Page 3 of 4 E8364B-03A

Figure 1: A3 Front Panel Interface Board Assy without the Bracket

Page 4 of 4 E8364B-03A

Installed bracket

**Figure 2: A3 Front Panel Interface Board Assy with the Bracket Installed**