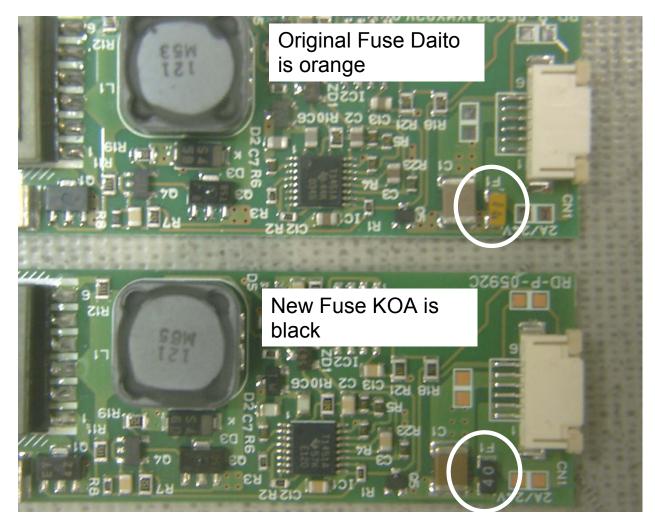

#### Situation:

The original fuse (see photo) in the DC/AC Inverter board (p/n 0950-3379) is prone to failure in normal use.

#### Solution/Action:

Replace the Inverter board with a board containing the new fuse (see photo).