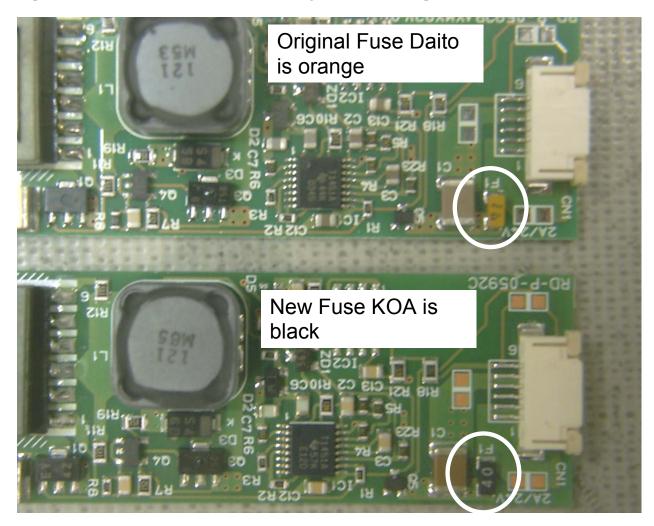

#### Situation:

The original fuse (see photo) in the DC/AC Inverter board (p/n 0950-3379) is prone to failure in normal use.

#### Solution/Action:

Replace the Inverter board with a board containing the new fuse (see photo).