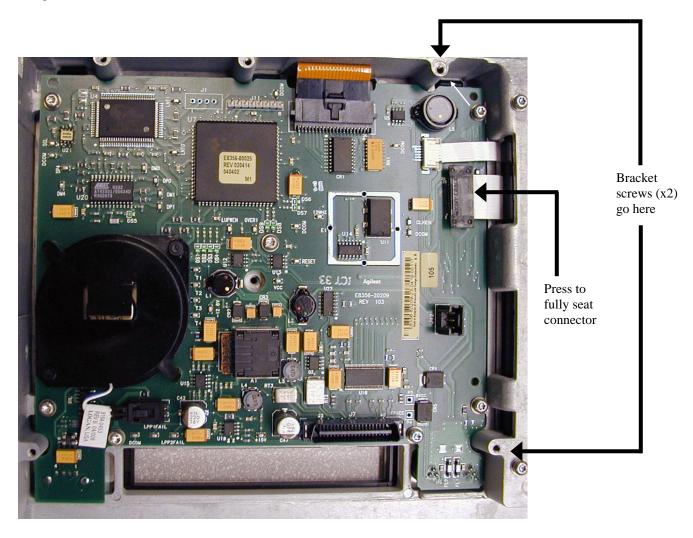

NOTE: It is NOT necessary to remove the A3 Front Panel Interface Board Assembly to install the bracket.

Use the following procedure to install the bracket on the A3 Front Panel Interface Board Assy.

- 1. Refer to Figure 1 in this document:
  - Press down firmly on the ribbon cable's black connector.
  - Locate the two tapped holes for the bracket screws.
- 2. As shown in Figure 2 in this document, position the bracket so that its holes line-up with the two holes you located in the previous step.
- 3. Hand-start the two screws, and then torque both to 9 in-lbs.
- 4. Reinstall the PNA Front Panel by following the Service Guide instructions in the "Replacement Procedure." This is located on the same page as the "Removal Procedure" used previously in step 7.

Page 3 of 4 E8803A-02A

Figure 1: A3 Front Panel Interface Board Assy without the Bracket

Page 4 of 4 E8803A-02A

Installed bracket

**Figure 2: A3 Front Panel Interface Board Assy with the Bracket Installed**