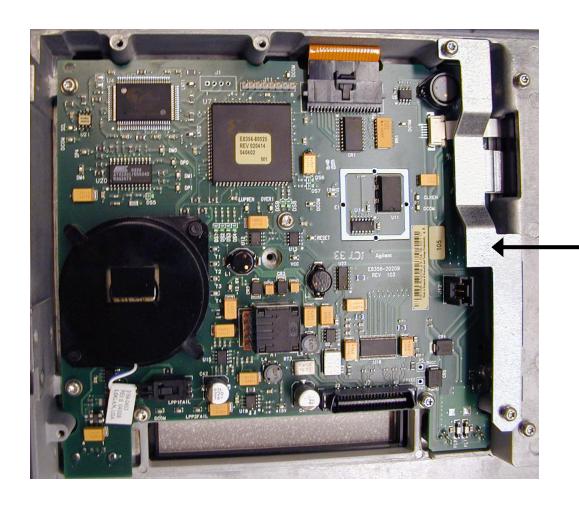

NOTE: It is NOT necessary to remove the A3 Front Panel Interface Board Assembly to install the bracket.

Use the following procedure to install the bracket on the A3 Front Panel Interface Board Assy.

- 1. Refer to Figure 1 in this document:
  - Press down firmly on the ribbon cable's black connector.
  - Locate the two tapped holes for the bracket screws.
- 2. As shown in Figure 2 in this document, position the bracket so that its holes line-up with the two holes you located in the previous step.
- 3. Hand-start the two screws, and then torque both to 9 in-lbs.
- 4. Reinstall the PNA Front Panel by following the Service Guide instructions in the "Replacement Procedure." This is located on the same page as the "Removal Procedure" used previously in step 7.

Page 3 of 4 E8803A-02A

Figure 1: A3 Front Panel Interface Board Assy without the Bracket

Page 4 of 4 E8803A-02A

Installed bracket

**Figure 2: A3 Front Panel Interface Board Assy with the Bracket Installed**