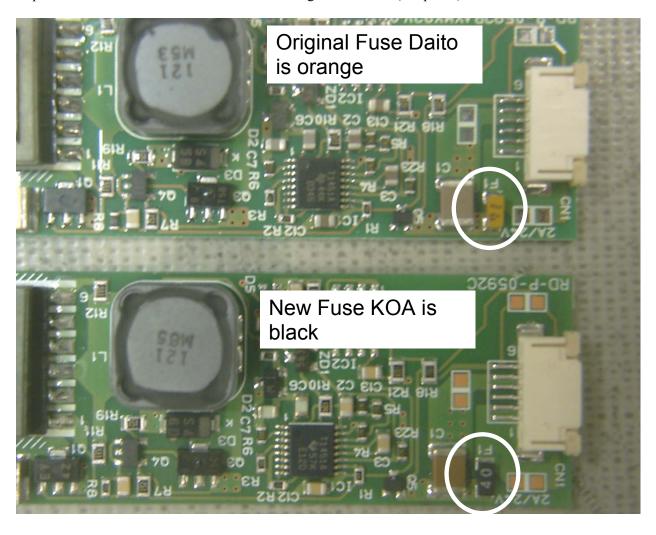

#### **Situation:**

The original fuse (see photo) in the DC/AC Inverter board (p/n 0950-3379) is prone to failure in normal use.

#### **Solution/Action:**

Replace the Inverter board with a board containing the new fuse (see photo).