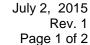

#### Situation:

It has been found that the instruments with affected serial numbers listed above have incorrect information printed on the power rating label. The instrument does NOT support 400 Hz operation at 100-127V.

#### Solution/Action:

Order a L4421-84303 L44xxA Power Rating Label and apply it over the existing power rating information on the instrument. After applying the L4421-84303 label, it should look similar to the picture below.