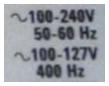

#### Situation:

It has been found that the instruments with affected serial numbers listed above have incorrect information printed on the power rating label. The instrument does NOT support 400 Hz operation at 100-127V.

#### Solution/Action:

Order a L4421-84303 L44xxA Power Rating Label and apply it over the existing power rating information on the instrument. After applying the L4421-84303 label, it should look similar to the picture below.