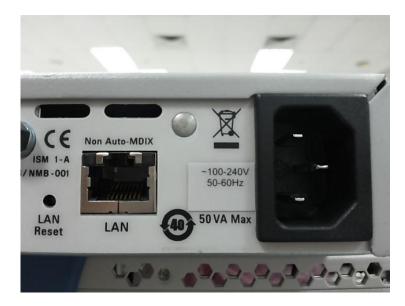

### Solution/Action:

Order a L4421-84303 L44xxA Power Rating Label and apply it over the existing power rating information on the instrument. After applying the L4421-84303 label, it should look similar to the picture below.