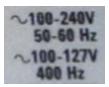

### Situation:

It has been found that the instruments with affected serial numbers listed above have incorrect information printed on the power rating label. The instrument does NOT support 400 Hz operation at 100-127V.

### Solution/Action:

Order a L4421-84303 L44xxA Power Rating Label and apply it over the existing power rating information on the instrument. After applying the L4421-84303 label, it should look similar to the picture below.